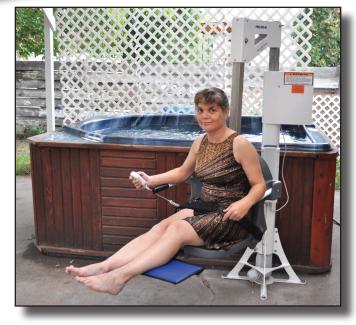

## The Pro Spa 40™ Lift

Item# F-006PSLB

The Pro Spa 40™ Lift is a fully powered, ADA compliant\* lift designed especially for use with above ground spas and pools with wall heights of 20″ up to 40″.

The lift provides easy access at the push of a button and is constructed of low carbon stainless steel and protected with a durable white epoxy powder coated finish.

## Features:

- 400 Pound (181 kg) weight capacity
- ADA compliant for walls up to 37" high
- Clears walls up to 40" high, 14" thick
- Rechargeable battery operation with charger
- Submergible hand held remote
- Pull out leg rest
- Dual flip up arms
- Limited lifetime structural warranty
- Five year pro-rated electronics warranty

Clears walls up to 40" high!

**PROUDLY SOLD BY:** 

\*ADA Compliant only for walls heights up to 37" high