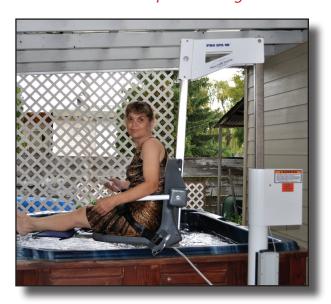

## The Pro Spa 40™ Lift

Item# F-006PSLB

The Pro Spa 40™ Lift is a fully powered, ADA compliant\* lift designed especially for use with above ground spas and pools with wall heights of 20″ up to 40″.

The lift provides easy access at the push of a button and is constructed of low carbon stainless steel and protected with a durable white epoxy powder coated finish.

## Features:

- 400 Pound (181 kg) weight capacity
- ADA compliant for walls up to 37" high
- Clears walls up to 40" high, 14" thick
- Rechargeable battery operation with charger
- Submergible hand held remote
- Pull out leg rest
- Dual flip up arms
- Limited lifetime structural warranty
- Five year pro-rated electronics warranty

Clears walls up to 40" high!

**PROUDLY SOLD BY:** 

\*ADA Compliant only for walls heights up to 37" high